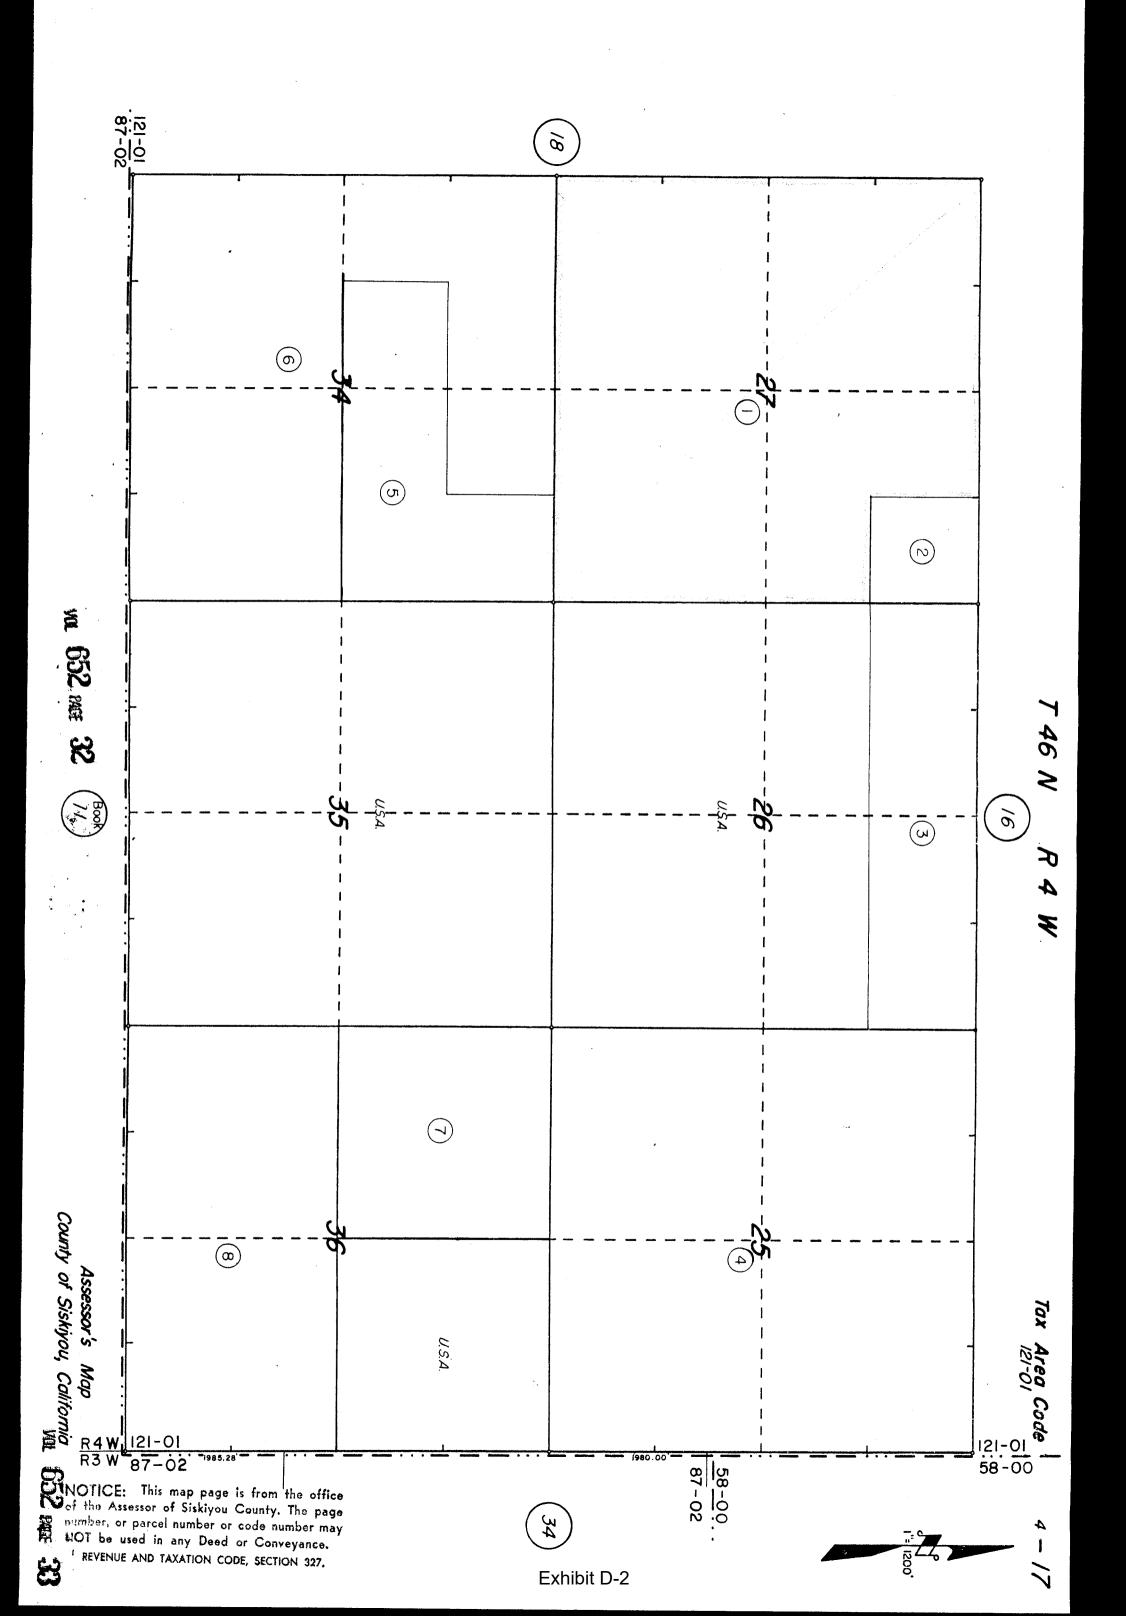

## **Subject Property -**

2600 acres located north and east of the city of Montague on APNs 004-150-040, 004-150-100, 004-160-010, 004-160-030, 004-160-040, 004-160-020, 004-170-020 and 004-170-130 (Figure 5).