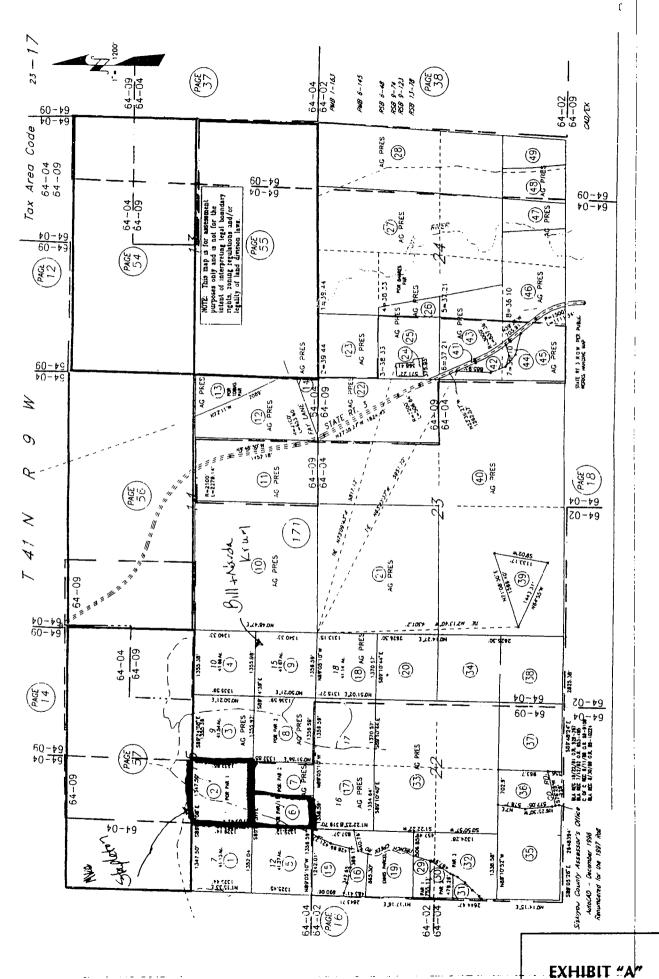

#### **Subject Property -**

227.18 acres located on Miners Creek Road, south of the city of Etna on APNs 023-171-030, 023-171-070, 023-171-080, 023-171-180, 023-171-500 & 023-171-510 (Figure 1).

#### **Contract and Preserve History -**

- Williamson Act Contract Contract No. 93002, Noted as Clerk's contract 479, as recorded on March 1, 1993, in the Siskiyou County Records as Document No 93002212 and amended by Document No. 03-0000280 on January 8, 2003.
  - Consists of 289.08 acres with two separate property owners (Stapleton & The Nature Conservancy)
  - o The primary Commercial Agricultural Use was not specified in the recorded contract.
- Agricultural Preserve Established by Board Resolution 93-18 on January 12, 1993.