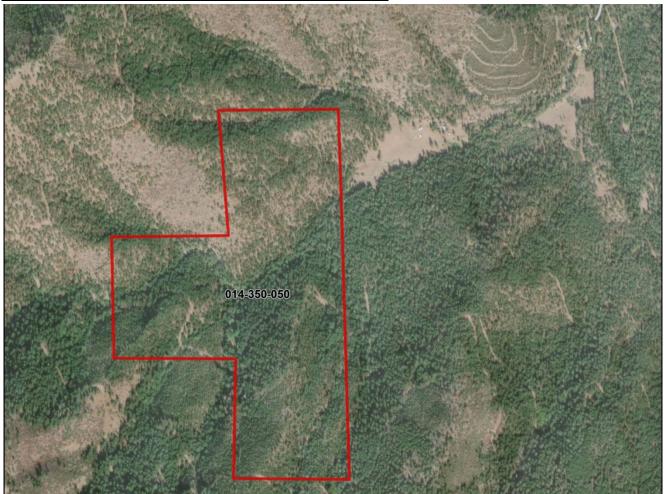

## 72005 (portion) - Shasta Cascade Timberlands LLC

Figure 3 – 72005 – Shasta Cascade Timberlands LLC Property

## **Subject Property -**

160 acres located south of Schulmeyer Road, south of the city of Yreka on APN 014-350-050 (Figure 3).

#### **Contract and Preserve History -**

- Williamson Act Contract Contract No. 72005, noted as Clerk's Contract 84, as recorded on February 25, 1972, in the Siskiyou County Records in Volume 651, Page 114.
  - o Originally 400 acres however 240 acres were issued a Notice of Non-Renewal in 2013.
  - Commercial Agricultural Use specified in Contract Ranch
  - Agricultural Preserve Established by Board Resolution 184 in Book 4.