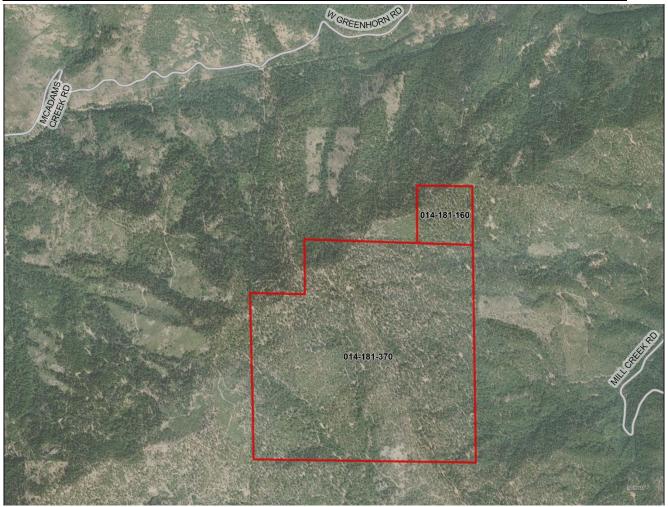

# 72025 (portion), 72030A (portion) & 72077A (portion) – Acer Klamath Forest, LLC

Figure 4 – 72025 (portion) – Acer Klamath Forest LLC Property

## **Subject Property -**

640 acres located south of W Greenhorn Road and McAdams Creek Road, west of the city of Yreka on APNs 014-181-160 and 014-181-370 (Figure 4).

Figure 5 – 72030A (portion) & 72077A (portion) – Acer Klamath Forest LLC Property

## **Subject Property -**

2600 acres located north and east of the city of Montague on APNs 004-150-040, 004-150-100, 004-160-010, 004-160-030, 004-160-040, 004-160-020, 004-170-020 and 004-170-130 (Figure 5).