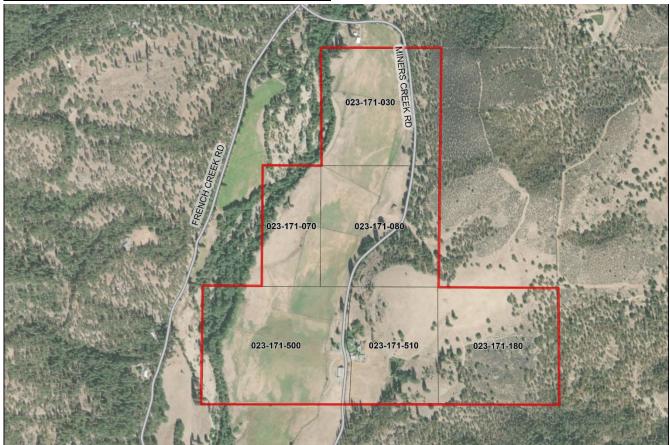

## 93002 (portion) - The Nature Conservancy

Figure 1 – 93002 The Nature Conservancy Property

#### **Subject Property -**

227.18 acres located on Miners Creek Road, south of the city of Etna on APNs 023-171-030, 023-171-070, 023-171-080, 023-171-180, 023-171-500 & 023-171-510 (Figure 1).

#### **Contract and Preserve History -**

- Williamson Act Contract Contract No. 93002, Noted as Clerk's contract 479, as recorded on March 1, 1993, in the Siskiyou County Records as Document No 93002212 and amended by Document No. 03-0000280 on January 8, 2003.
  - Consists of 289.08 acres with two separate property owners (Stapleton & The Nature Conservancy)
  - o The primary Commercial Agricultural Use was not specified in the recorded contract.
- Agricultural Preserve Established by Board Resolution 93-18 on January 12, 1993.