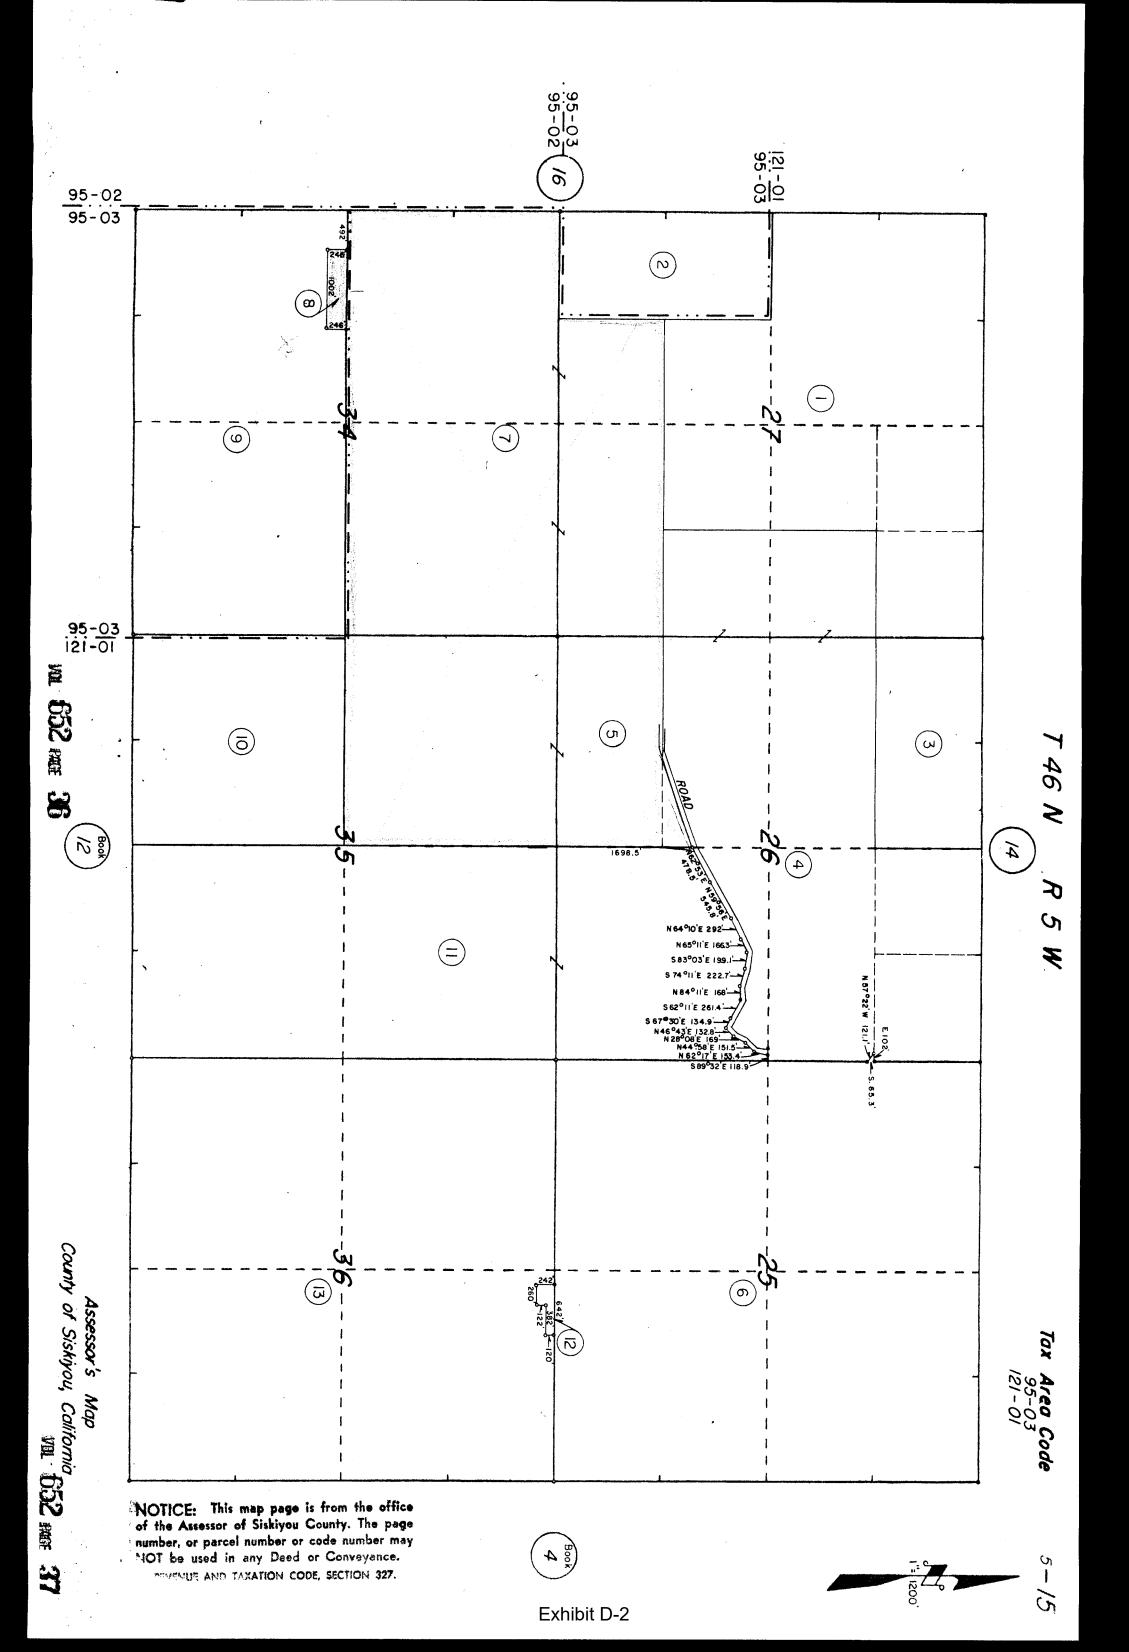

## 93002 (portion) - The Nature Conservancy

Figure 1 – 93002 The Nature Conservancy Property

#### **Subject Property -**

227.18 acres located on Miners Creek Road, south of the city of Etna on APNs 023-171-030, 023-171-070, 023-171-080, 023-171-180, 023-171-500 & 023-171-510 (Figure 1).

#### **Contract and Preserve History -**

- Williamson Act Contract Contract No. 93002, Noted as Clerk's contract 479, as recorded on March 1, 1993, in the Siskiyou County Records as Document No 93002212 and amended by Document No. 03-0000280 on January 8, 2003.
  - Consists of 289.08 acres with two separate property owners (Stapleton & The Nature Conservancy)
  - o The primary Commercial Agricultural Use was not specified in the recorded contract.
- Agricultural Preserve Established by Board Resolution 93-18 on January 12, 1993.