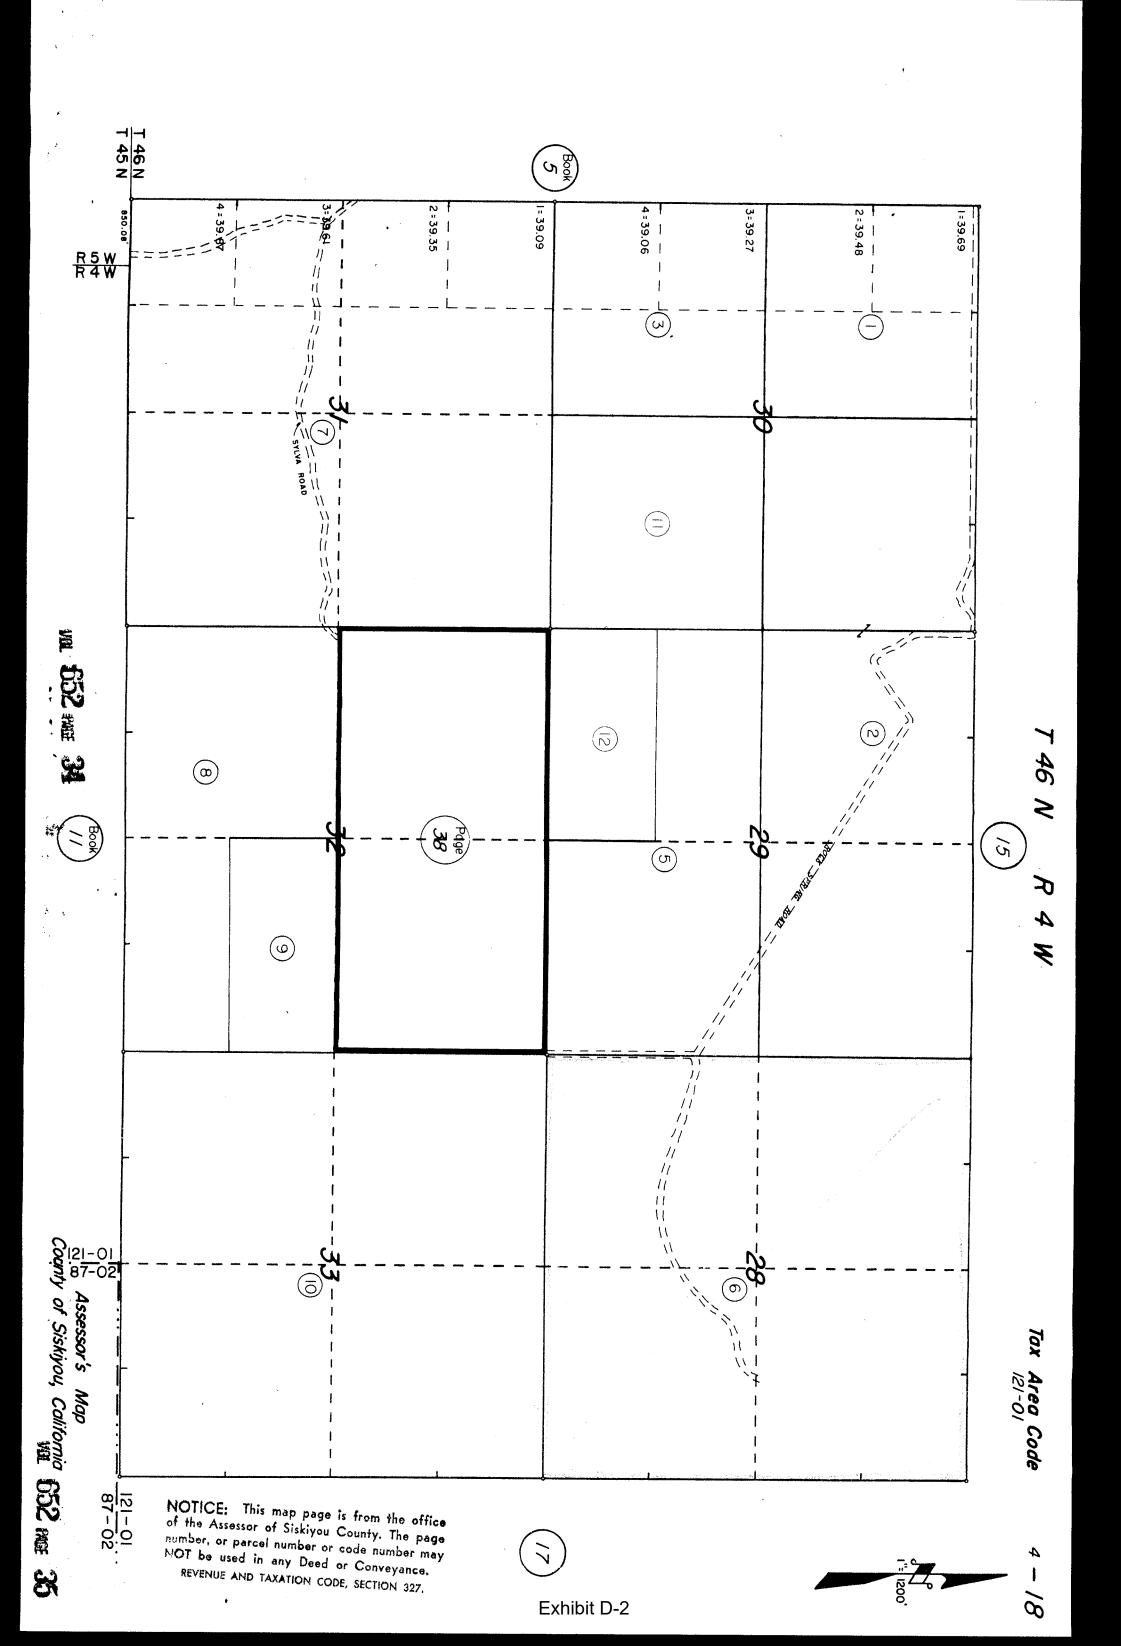

# 72025 (portion), 72030A (portion) & 72077A (portion) – Acer Klamath Forest, LLC

Figure 4 – 72025 (portion) – Acer Klamath Forest LLC Property

## **Subject Property -**

640 acres located south of W Greenhorn Road and McAdams Creek Road, west of the city of Yreka on APNs 014-181-160 and 014-181-370 (Figure 4).

Figure 5 – 72030A (portion) & 72077A (portion) – Acer Klamath Forest LLC Property