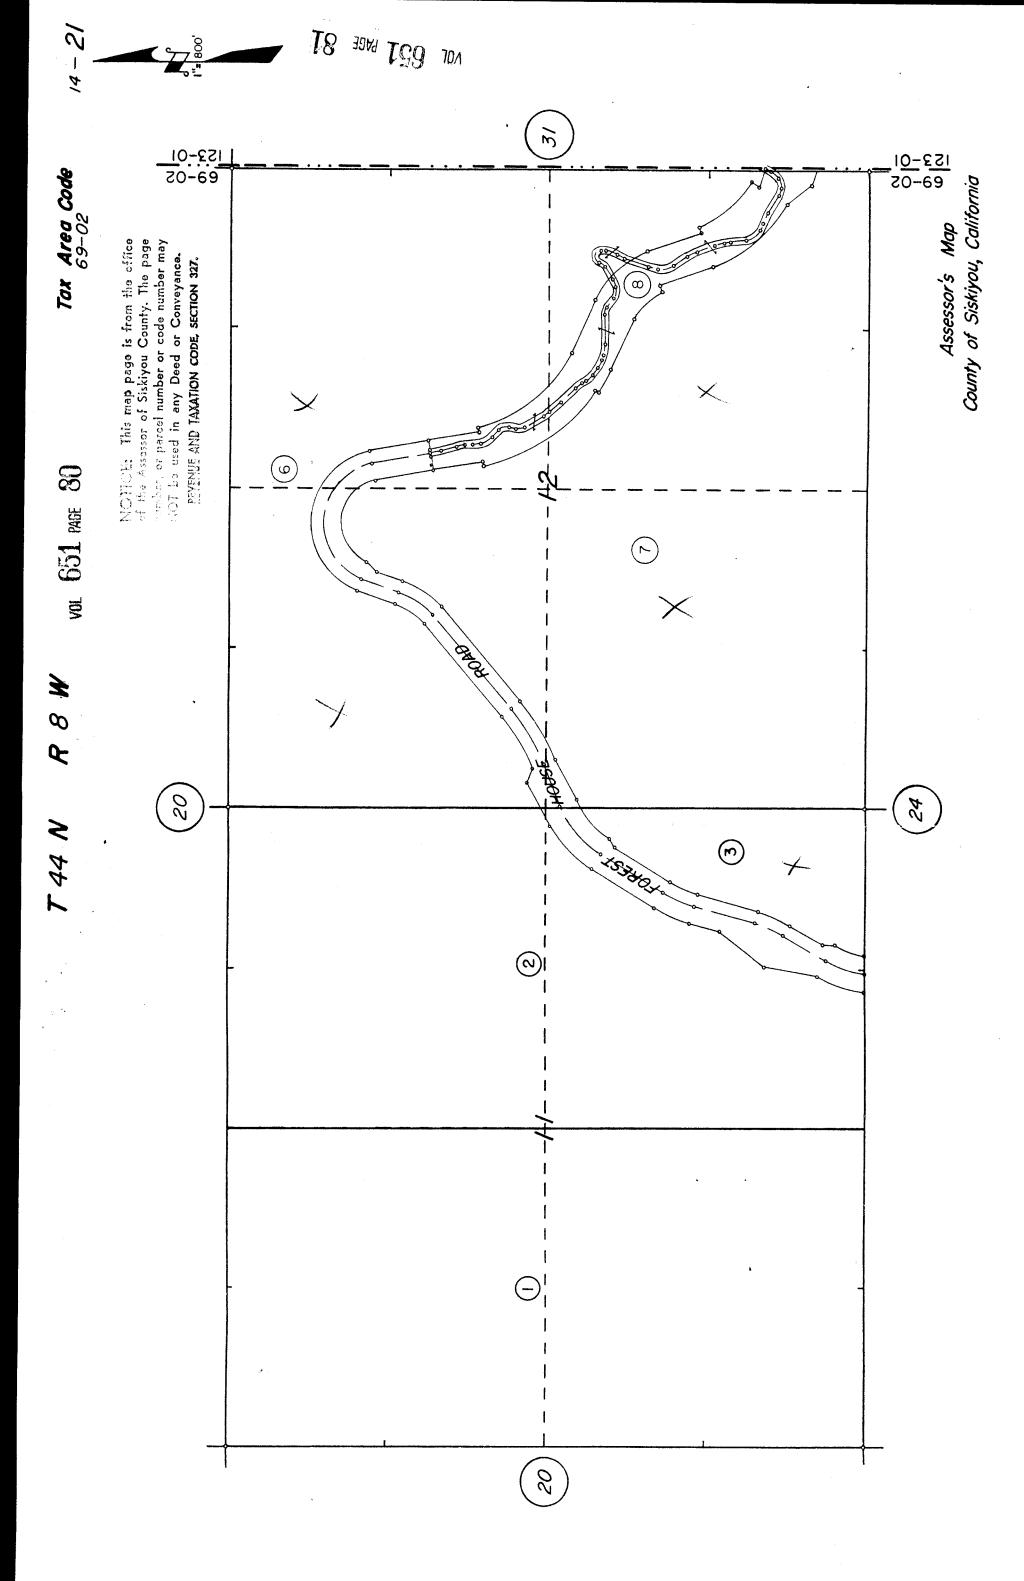

## 93002 (portion) - The Nature Conservancy

Figure 1 – 93002 The Nature Conservancy Property

#### **Subject Property -**

227.18 acres located on Miners Creek Road, south of the city of Etna on APNs 023-171-030, 023-171-070, 023-171-080, 023-171-180, 023-171-500 & 023-171-510 (Figure 1).

#### **Contract and Preserve History -**

- Williamson Act Contract Contract No. 93002, Noted as Clerk's contract 479, as recorded on March 1, 1993, in the Siskiyou County Records as Document No 93002212 and amended by Document No. 03-0000280 on January 8, 2003.
  - Consists of 289.08 acres with two separate property owners (Stapleton & The Nature Conservancy)
  - o The primary Commercial Agricultural Use was not specified in the recorded contract.
- Agricultural Preserve Established by Board Resolution 93-18 on January 12, 1993.