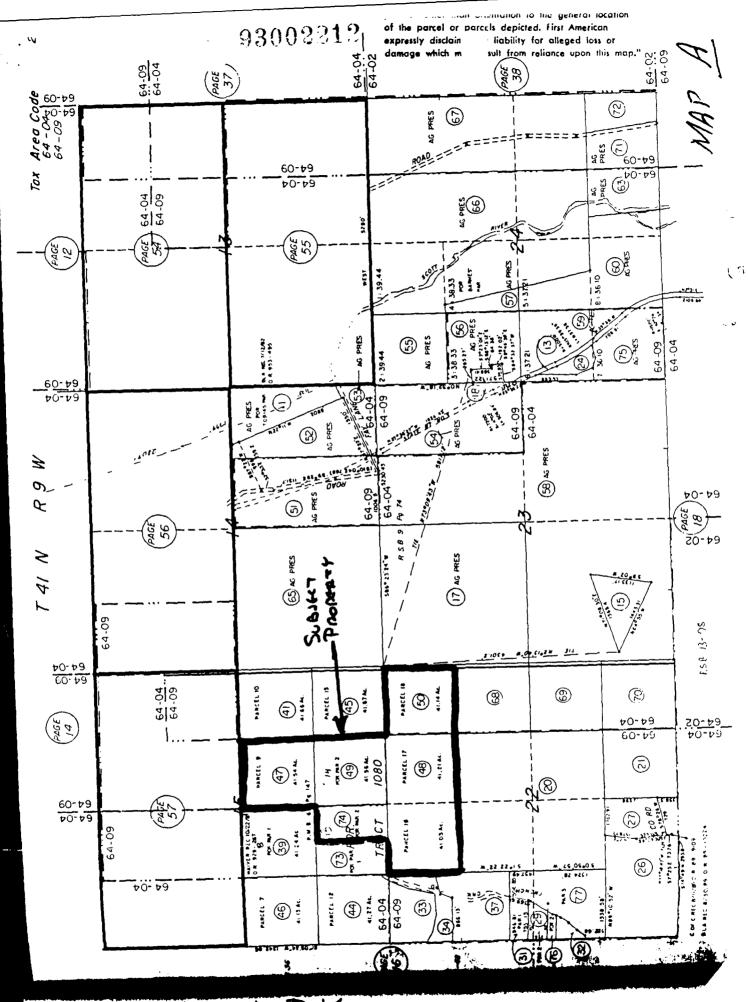

## 93002 (portion) - The Nature Conservancy

Figure 1 – 93002 The Nature Conservancy Property

#### **Subject Property -**

227.18 acres located on Miners Creek Road, south of the city of Etna on APNs 023-171-030, 023-171-070, 023-171-080, 023-171-180, 023-171-500 & 023-171-510 (Figure 1).