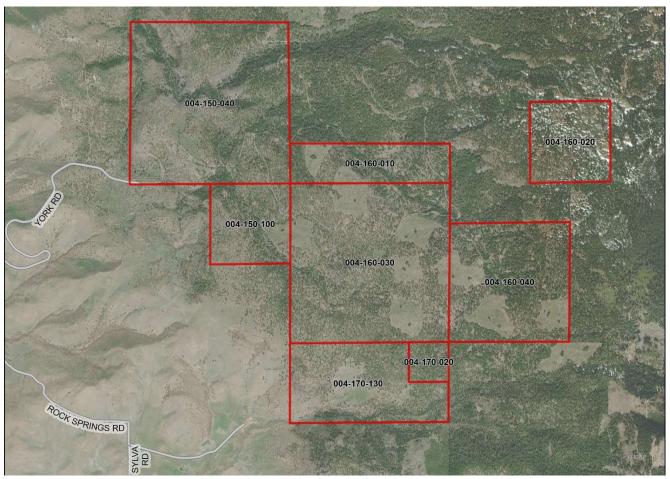

# 72025 (portion), 72030A (portion) & 72077A (portion) – Acer Klamath Forest, LLC

Figure 4 – 72025 (portion) – Acer Klamath Forest LLC Property

## **Subject Property -**

640 acres located south of W Greenhorn Road and McAdams Creek Road, west of the city of Yreka on APNs 014-181-160 and 014-181-370 (Figure 4).

Figure 5 – 72030A (portion) & 72077A (portion) – Acer Klamath Forest LLC Property

## **Subject Property -**

2600 acres located north and east of the city of Montague on APNs 004-150-040, 004-150-100, 004-160-010, 004-160-030, 004-160-040, 004-160-020, 004-170-020 and 004-170-130 (Figure 5).