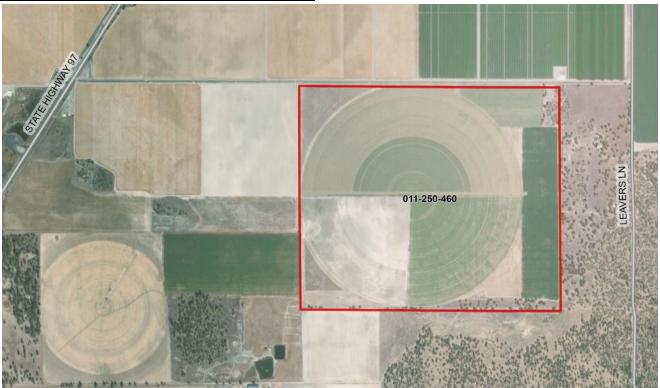

# 83015 (portion) - Sierra Cascade Nursery

Figure 2 – 83015 – Sierra Cascade Nursery Property

#### **Subject Property -**

421.4 acres located east of Highway 97 and west of Leavers Lane, south of the community of Macdoel on APN 011-250-460 (Figure 2).

#### **Contract and Preserve History -**

- Williamson Act Contract Contract No. 83015, noted as Clerk's Contract 392, as recorded on February 18, 1984, in the Siskiyou County Records as Document No. 84001410.
  - Consists of 541.4 acres with two separate property owners (Sierra Cascade Nursery & Leavers)
  - Commercial Agricultural Use specified in Contract Alfalfa Hay.
- Agricultural Preserve Established by Board Resolution 271 Book 11.