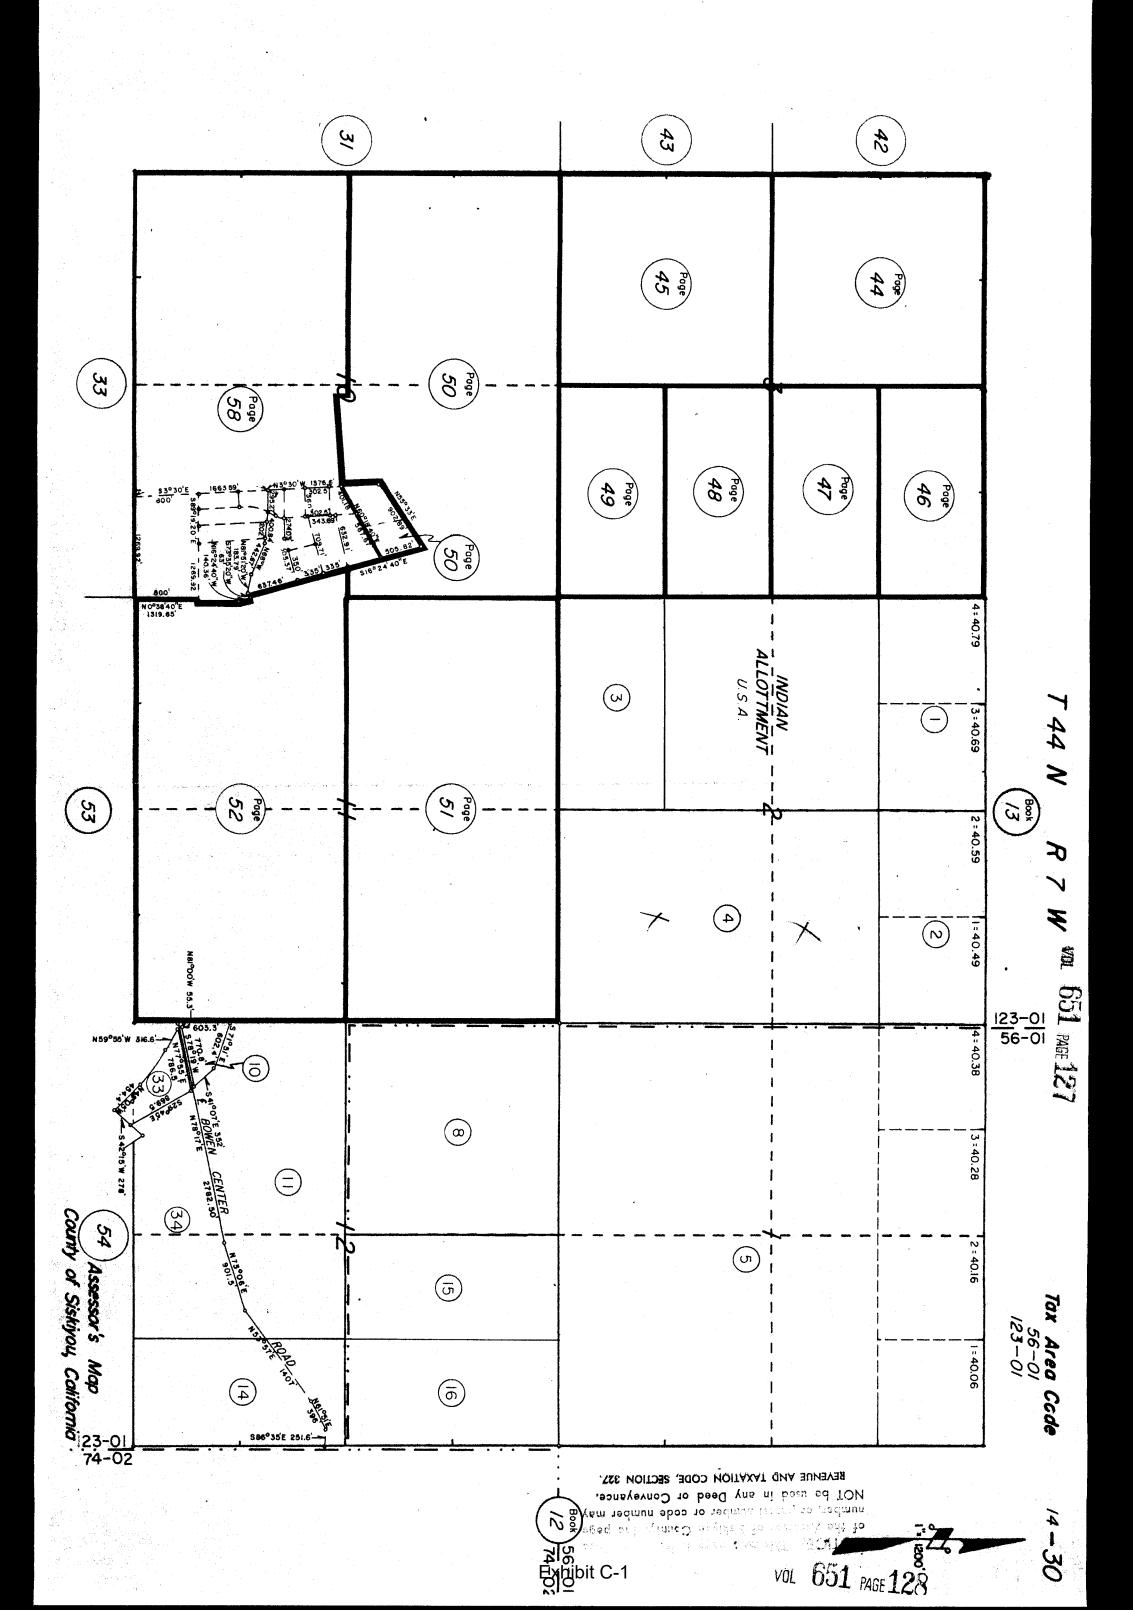

## 93002 (portion) - The Nature Conservancy

Figure 1 – 93002 The Nature Conservancy Property

#### **Subject Property -**

227.18 acres located on Miners Creek Road, south of the city of Etna on APNs 023-171-030, 023-171-070, 023-171-080, 023-171-180, 023-171-500 & 023-171-510 (Figure 1).